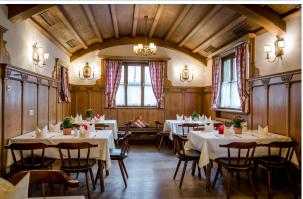

#### BRAURESTAURANT IMLAUER

At Braurestaurant Imlauer, you will be served hearty traditional favorites along with delectable Austrian dessert and pastry specialties. In nice weather, you can enjoy all of these treats beneath the chestnut trees in the garden dining area.

## Dining Spaces and Group Information

5 rooms

Seats per room: 20/25/45/70/140

Seats in the courtyard: 150