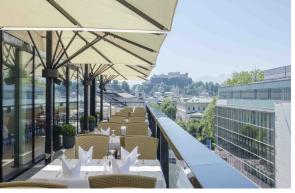

### IMLAUER SKY — BAR & RESTAURANT

The panorama restaurant offers an extraordinary view of the old town and the surrounding mountains. The menu includes various breakfast variations, snacks and dishes from the international and regional cuisine.